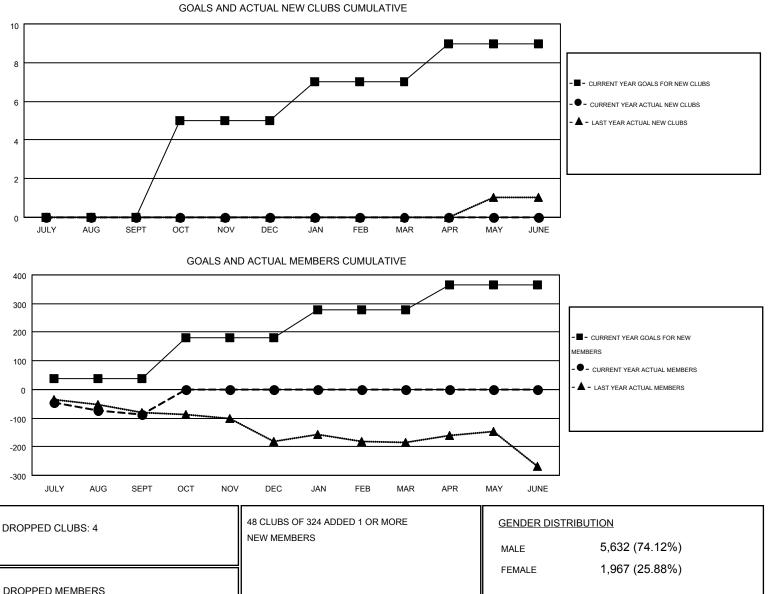

## GMT: DENNIS STEVENSON, JUDY HANKOM

| Clubs                 |                  |           |                  |                  | Members               |                    |                                        |                    |                  |
|-----------------------|------------------|-----------|------------------|------------------|-----------------------|--------------------|----------------------------------------|--------------------|------------------|
| RESULTS FOR 2016-2017 |                  |           |                  |                  | RESULTS FOR 2016-2017 |                    |                                        |                    |                  |
| QUARTER               | NEW CLUB<br>GOAL | NEW CLUBS | DROPPED<br>CLUBS | NET<br>GAIN/LOSS | QUARTER               | NEW MEMBER<br>GOAL | CHARTER AND<br>NEW<br>MEMBERS<br>ADDED | DROPPED<br>MEMBERS | NET<br>GAIN/LOSS |
| JULY/AUG/SEPT         | 0                | 0         | 4                | -4               | JULY/AUG/SEPT         | 37                 | 93                                     | 179                | -86              |
| OCT/NOV/DEC           | 5                | 0         | 0                | 0                | OCT/NOV/DEC           | 143                | 0                                      | 0                  | 0                |
| JAN/FEB/MAR           | 2                | 0         | 0                | 0                | JAN/FEB/MAR           | 98                 | 0                                      | 0                  | 0                |
| APR/MAY/JUNE          | 2                | 0         | 0                | 0                | APR/MAY/JUNE          | 88                 | 0                                      | 0                  | 0                |